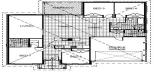

## **RF/MAX**°

AREAS: Living - 100.0 m\* | | Garage - 24.0 m\* | | Patio - 4.2 m\* | | TOTAL: 203.8 m\*

NOT TO SCALE
OPTIONAL PACADES AVAILABLE
INDICATIVE ONLY (SUBJECT TO LOT SITING)

## YES, WE CAN ASSIST WITH ARRANGING MORTGAGE AND CO-ORDINATE BENEFITS FOR FIRST HOME BUYERS

/>

- \* Provide hinged security screen door to rear entry laundry door
- \* Provide a single 2.5hp (6kw) split system air conditioner
- \* Provide and install upgraded front feature door in lieu of standard inclusion
- \* Provide alfresco under main roof with decorative spray finished concrete floor
- \* Provide additional floor tiling ( square pattern) as per attached footprint
- \* Provide & Install slimline water tank where shown on plan drawings
- \* Provide & lay Stone kitchen benchtop to main dwelling only
- \* Provide and install LED down lights throughout main dwelling