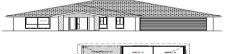

## **RF/MAX**°

AREAS: Living - 100.0 m\* | | Garage - 24.0 m\* | | Patio - 4.2 m\* | | TOTAL: 203.8 m\*

NOT TO SCALE
OPTIONAL PACADES AVAILABLE
INDICATIVE ONLY (SUBJECT TO LOT SITING)